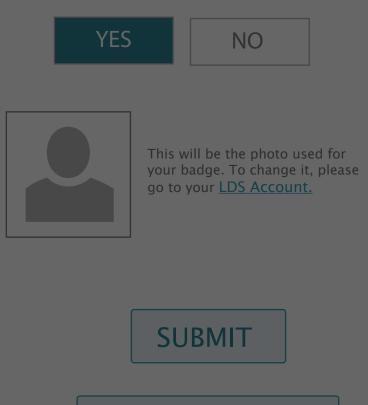

### Additional Field:

Legal Jargon: "By clicking 'yes' it means that you have read and accept the <u>Standards of</u> <u>Dress and Conduct</u>. If you have not read the <u>Standard of Dress and Conduct</u>, please read it now.

This will be the photo used for your badge. To change it, please go to your <u>LDS</u> <u>Account.</u>

### SUBMIT